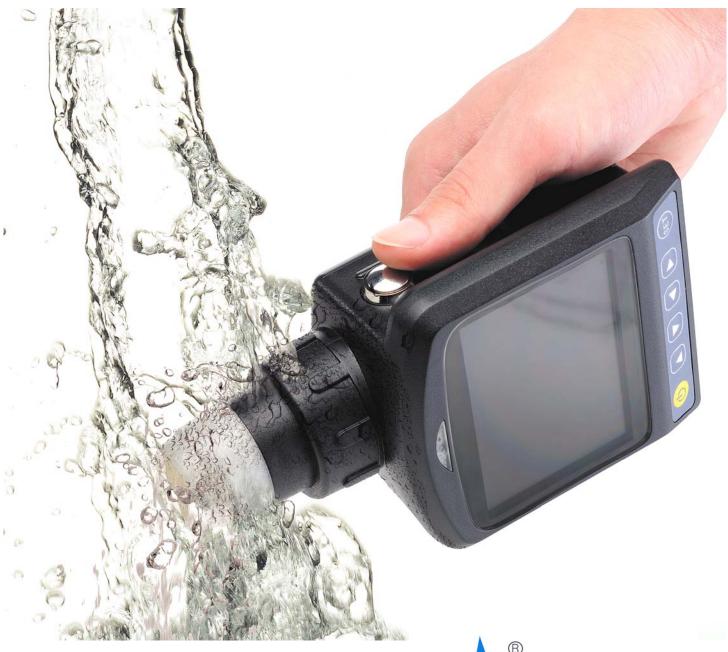

# ULTRASOUND WED-M1V Digital Veterinary Scanner

Digital WED-M1V, is the new contribution by WELLD for veterinary in 2008. It has the transducer, display and power supply integrated in one compact sturdy housing. The total unit weights 500g (including the battery) only.

### Digital veterinary Scanner

| S | /stem | Features |
|---|-------|----------|
|   |       |          |

- Digital technology
- 3.5 inch TFT color LCD
- washable
- Simple to operate
- All in one, no cable
- 3hrs continuous operation
- 2 years warranty

# **Physical Characteristic**

- Size: 171X93X62 mm
- Weight: 500g including the battery